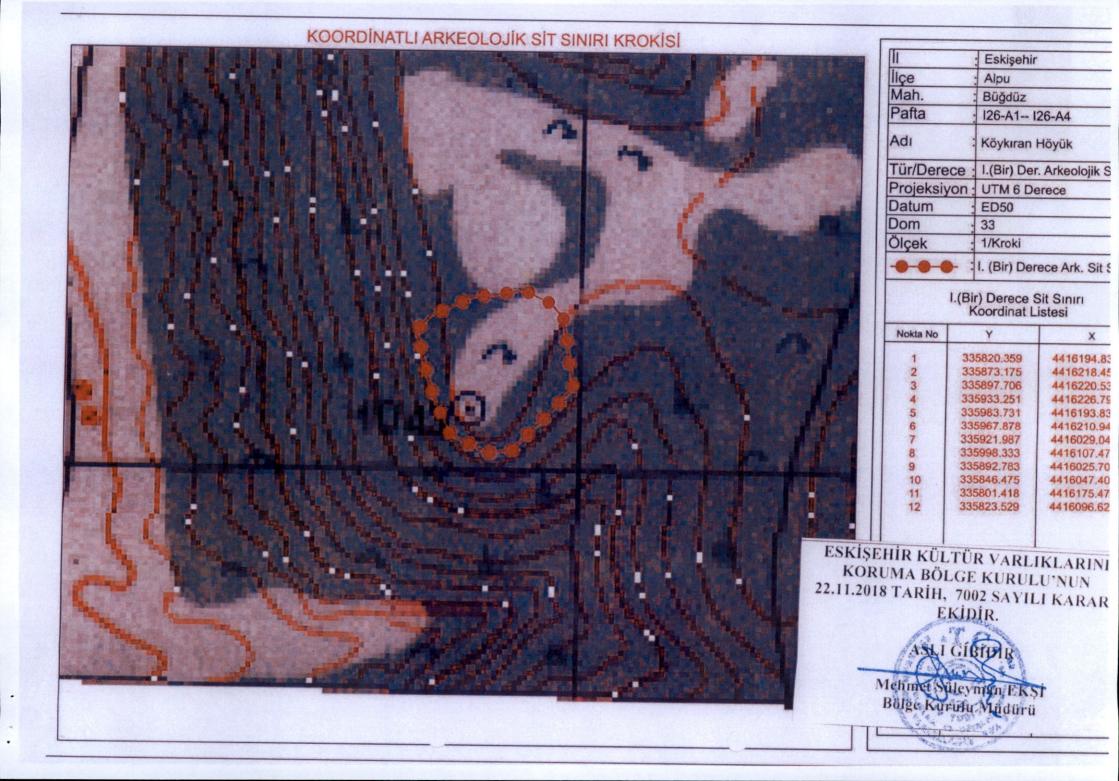

······ I.(Bir) Derece Arkeolojik Sit Sınırı

.

| 1  | 335820.359 | 4416194.837 |
|----|------------|-------------|
| 2  | 335873.175 | 4416218,450 |
| 3  | 335897.706 | 4416220,536 |
| 4  | 335933.251 | 4416226.793 |
| 5  | 335983.731 | 4416193.835 |
| 6  | 335967.878 | 4416210.940 |
| 7  | 335921.987 | 4416029.044 |
| 8  | 335998,333 | 4416107.476 |
| 9  | 335892.783 | 4416025.707 |
| 10 | 335846.475 | 4416047.401 |
| 11 | 335801.418 | 4416175.479 |
| 12 | 335823,529 | 4416096.629 |