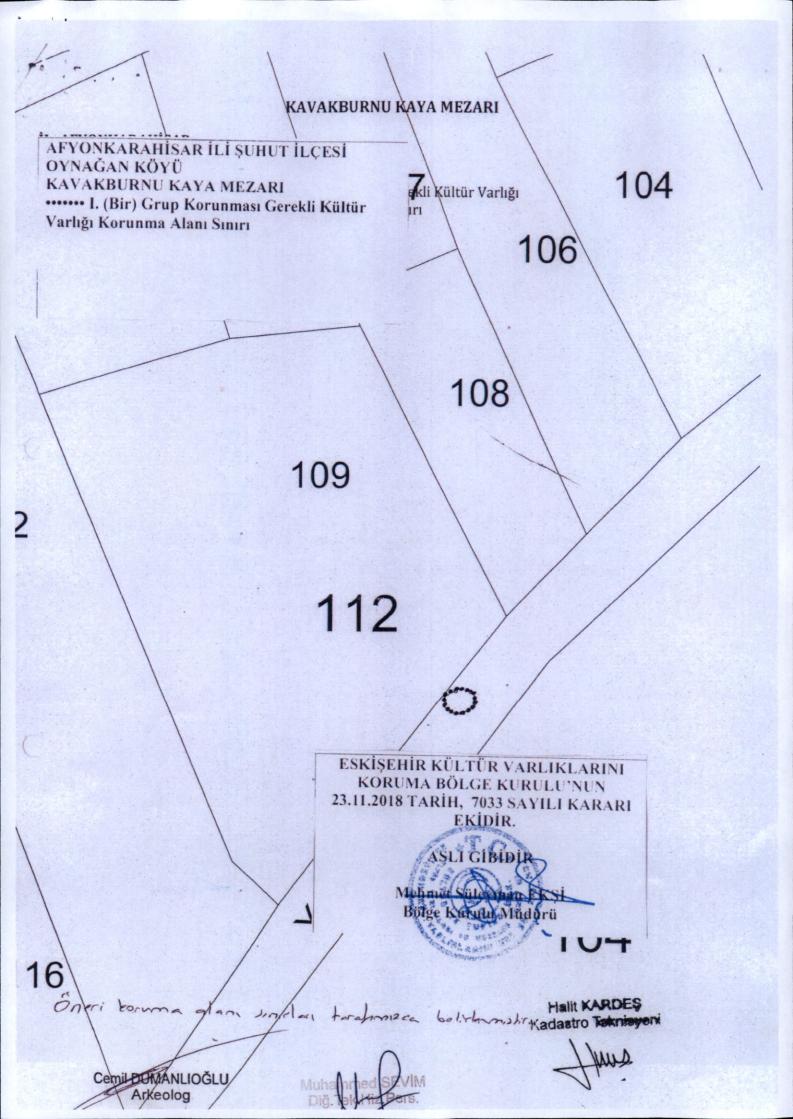

Afyonkarahisar, Şuhut, Oynağan Köyü'nde tespit edilen Kavakburnu Kaya Mezarı'nın, 2863 sayılı Kanun kapsamında I. (Bir) Grup Korunması Gerekli Kültür Varlığı olarak tesciline; hazırlanan tescil fişi, koordinatlı korunma alanı krokisi ve korunma alanının aktarıldığı kadastral krokinin uygun olduğuna; söz konusu korunma alanı sınırları içerisinde Kurulumuzdan izinsiz herhangi bir fiziki ve inşai müdahalede bulunulmamasına karar verildi.

| AVRUPA KONSEYİ DOĞAL VE KÜLTÜREL VARLIK D.K.V.K.E.                                                                        |                                              |                                                                            |                                                                                           |                                                           |                                                                               |                                                                  |                                  | ANIT                                                                                                        | ENVANTER No.:                                                  |                                                                     |                                                    |                            |                                                    |                    |  |
|---------------------------------------------------------------------------------------------------------------------------|----------------------------------------------|----------------------------------------------------------------------------|-------------------------------------------------------------------------------------------|-----------------------------------------------------------|-------------------------------------------------------------------------------|------------------------------------------------------------------|----------------------------------|-------------------------------------------------------------------------------------------------------------|----------------------------------------------------------------|---------------------------------------------------------------------|----------------------------------------------------|----------------------------|----------------------------------------------------|--------------------|--|
| ΓÜRKİYE                                                                                                                   | KÜLT                                         | KÜLTÜR VARLIKLARI VE MÜZ                                                   |                                                                                           |                                                           |                                                                               | ELER GENEL MÜDÜRLÜĞÜ                                             |                                  |                                                                                                             |                                                                |                                                                     | HARİTA No.:                                        |                            |                                                    |                    |  |
| ILI:<br>AFYONKARAHISAR                                                                                                    |                                              | İLÇE:                                                                      |                                                                                           |                                                           |                                                                               | MAHALLE VE KÖY :                                                 |                                  |                                                                                                             |                                                                |                                                                     | ANITSAL                                            | 1                          | 2                                                  | 13                 |  |
| AFYONKARAHISAR ŞUHUT SOKAK VE KAPI NO:                                                                                    |                                              |                                                                            | OYNAĞAN KÖYÜ                                                                              |                                                           |                                                                               |                                                                  |                                  | DRUMA<br>RECESI                                                                                             |                                                                | 1                                                                   | 2                                                  | 1,                         |                                                    |                    |  |
| KAVABURNU MEVKÎÎ                                                                                                          |                                              |                                                                            |                                                                                           |                                                           | PAFTA: - ADA: -<br>PARSEL: -                                                  |                                                                  |                                  |                                                                                                             |                                                                |                                                                     | ÇEVRESEI                                           | 1                          | 2                                                  | 3                  |  |
| ADI:                                                                                                                      | YAPTI                                        | YAPTIRAN:<br>YAPIM TARİHİ: ROMA                                            |                                                                                           |                                                           | YAPAN:<br>KİTABE: YOK                                                         |                                                                  |                                  | MİMARİ                                                                                                      | ÇAĞ                                                            | ÇAĞI: ROMA                                                          |                                                    |                            |                                                    |                    |  |
| AVAKBURNU<br>AYA MEZARI                                                                                                   | YAPIM                                        |                                                                            |                                                                                           |                                                           |                                                                               |                                                                  |                                  | VAKFİYE:                                                                                                    |                                                                |                                                                     |                                                    |                            |                                                    |                    |  |
| ENEL TANIM: A<br>ılıçkaya-Oynağan Köy<br>nezarıdır.                                                                       | fyonkarah<br>yolunun i                       | isar İli, Şuhut<br>ise hemen kuz                                           | İlçesi, Oyn<br>zey kenarınd                                                               | ağan H<br>la, tarl                                        | Köyü, Ka<br>alar ile a                                                        | vakburni<br>sfalt yol a                                          | Mevki                            | i'nde, köy yer<br>iki dar boşlukt                                                                           | leşim i<br>a küçü                                              | merkezinir<br>k bir kaya                                            | n 800 m kadar<br>kütlesi içine                     | r doğu<br>oyuln            | usunda<br>nuş ka                                   | ı,<br>ıya          |  |
| ORUMA A DURUMU                                                                                                            | İYİ                                          | TAŞIYICI                                                                   | A DIŞ<br>B YAPI                                                                           | A                                                         | ÜST<br>YAPI                                                                   | A İÇ<br>B YAP                                                    | AB                               | SÜSLEME<br>ELEMANL                                                                                          | A B                                                            | RUTUB                                                               |                                                    |                            | ок                                                 |                    |  |
| C                                                                                                                         | FENA                                         |                                                                            | C                                                                                         | C                                                         |                                                                               | C                                                                | C                                | RI                                                                                                          | C                                                              | -                                                                   | C                                                  | B izi val                  |                                                    |                    |  |
| AZİYET PLANI:                                                                                                             |                                              | 108                                                                        |                                                                                           |                                                           | FO                                                                            | TOĞRAI                                                           | 7                                |                                                                                                             | 4262                                                           |                                                                     |                                                    |                            |                                                    |                    |  |
| ÖZLEMLER: Kaya jimli yamaçtan erozyon UGÜNKÜ SAHİBİ: H                                                                    | mezarının<br>n sonucu y                      | konumlanışır                                                               | 13<br>64<br>ndaki eğiklil<br>imdiki yerir                                                 | c, bu k<br>ne geld                                        | diğini gö:                                                                    | stermekte                                                        | dir. Ka                          | rinin burası olr<br>ya mezarı üzer                                                                          | inde g                                                         | örülen çatl                                                         | ak ta bu sebe                                      | oğusu<br>pten o            | undaki                                             | dır                |  |
| APILAN ONARIM                                                                                                             | LAR: Y                                       | ok.                                                                        |                                                                                           |                                                           |                                                                               |                                                                  |                                  |                                                                                                             |                                                                |                                                                     |                                                    |                            |                                                    |                    |  |
| YRINTILI TANIM:                                                                                                           | İlimiz S                                     | Subut İlçesi (                                                             |                                                                                           |                                                           |                                                                               |                                                                  |                                  |                                                                                                             |                                                                |                                                                     |                                                    |                            |                                                    |                    |  |
| ılıçkaya-Oynağan Kö                                                                                                       | v volunii                                    |                                                                            | wmakon V 3                                                                                | W.                                                        | ven leh venn                                                                  | M                                                                |                                  | enveries                                                                                                    | ov. I                                                          |                                                                     |                                                    |                            |                                                    |                    |  |
| and date day beat the                                                                                                     | Joinna                                       | n hemen ku                                                                 | zev kenarii                                                                               | nda. 1                                                    | tarlalar                                                                      | ile asfalt                                                       | vol                              | TEKNİK<br>BİLGİLER                                                                                          | SU I                                                           | ELEKT I                                                             | SITM                                               | K                          | ANAL                                               | iz.                |  |
| mus kaya mazandır                                                                                                         | yer alan                                     | n hemen ku<br>yaklaşık 3 n                                                 | zey kenari<br>n capinda k                                                                 | nda, t                                                    | tarlalar<br>bir kava                                                          | ile asfalt                                                       | yol                              | TEKNİK<br>BİLGİLER<br>ORİJİNAL K                                                                            |                                                                | Table 1                                                             |                                                    | K                          | ANAL                                               | iz.                |  |
| muş kaya mezarıdır.<br>apı açıklığına sahip ol                                                                            | yer alan<br>Bugünkü<br>up mezar              | n hemen ku<br>yaklaşık 3 n<br>konumu oriji<br>odası dikdör                 | zey kenarı<br>n çapında k<br>inal yeri değ<br>tgen planlıd                                | nda, t<br>üçük<br>ildir. l<br>ır. Ta                      | tarlalar<br>bir kaya<br>Mezar ka<br>banı düz                                  | ile asfalt<br>a kütlesi<br>areye yakı<br>a tavanı                | yol içine on bir                 | BİLGİLER ORİJİNAL K                                                                                         | ULLA                                                           | NIMI: M                                                             | ezar                                               | K                          | ANAL                                               | iz.                |  |
| muş kaya mezarıdır. apı açıklığına sahip ol<br>ormludur. Mezar odas                                                       | yer alan<br>Bugünkü<br>up mezar<br>ının arka | n hemen ku<br>yaklaşık 3 n<br>konumu oriji<br>odası dikdör<br>sağ kısmındı | zey kenarı<br>n çapında k<br>nal yeri değ<br>tgen planlıd<br>a kırılmada                  | nda, t<br>üçük<br>ildir. l<br>ır. Ta<br>n kav             | tarlalar<br>bir kaya<br>Mezar ka<br>banı düz<br>naklı ac                      | ile asfalt<br>kütlesi<br>areye yakı<br>t, tavanı l<br>ıklık ve   | yol jiçine on bir beşik likaya   | BİLGİLER<br>ORİJİNAL K<br>BUGÜNKÜ K                                                                         | ULLA                                                           | ANIMI: M                                                            | ezar<br>Iezar                                      | K                          | ANAL                                               | iz.                |  |
| ındaki dar boşlukta<br>"muş kaya mezarıdır,<br>apı açıklığına sahip ol<br>ormludur. Mezar odas<br>ütlesi üzerinde kayanın | yer alan<br>Bugünkü<br>up mezar<br>ının arka | n hemen ku<br>yaklaşık 3 n<br>konumu oriji<br>odası dikdör<br>sağ kısmındı | zey kenarı<br>n çapında k<br>nal yeri değ<br>tgen planlıd<br>a kırılmada                  | nda, t<br>üçük<br>ildir. l<br>ır. Ta<br>n kav             | tarlalar<br>bir kaya<br>Mezar ka<br>banı düz<br>naklı ac                      | ile asfalt<br>kütlesi<br>areye yakı<br>t, tavanı l<br>ıklık ve   | yol jiçine on bir beşik likaya   | BİLGİLER ORİJİNAL K                                                                                         | ULLA                                                           | ANIMI: M                                                            | ezar<br>Iezar                                      | K                          | ANAL                                               | iz.                |  |
| muş kaya mezarıdır.<br>apı açıklığına sahip ol<br>ormludur. Mezar odas                                                    | yer alan<br>Bugünkü<br>up mezar<br>ının arka | n hemen ku<br>yaklaşık 3 n<br>konumu oriji<br>odası dikdör<br>sağ kısmındı | zey kenarı<br>n çapında k<br>nal yeri değ<br>tgen planlıd<br>a kırılmada                  | nda, t<br>üçük<br>ildir. l<br>ır. Ta<br>n kav             | tarlalar<br>bir kaya<br>Mezar ka<br>banı düz<br>naklı ac                      | ile asfalt<br>kütlesi<br>areye yakı<br>t, tavanı l<br>ıklık ve   | yol içine in bir beşik kaya      | BİLGİLER<br>ORİJİNAL K<br>BUGÜNKÜ K                                                                         | ULLA<br>CULL<br>CULL                                           | ANIMI: M<br>ANIMI: M<br>ANIMI: M                                    | ezar<br>Iezar<br>Mezar                             |                            | 99.201                                             |                    |  |
| muş kaya mezarıdır. apı açıklığına sahip ol<br>ormludur. Mezar odas                                                       | yer alan<br>Bugünkü<br>up mezar<br>ının arka | n hemen ku<br>yaklaşık 3 n<br>konumu oriji<br>odası dikdör<br>sağ kısmındı | zey kenarı<br>n çapında k<br>nal yeri değ<br>tgen planlıd<br>a kırılmada                  | nda, t<br>üçük<br>ildir. l<br>ır. Ta<br>n kav             | tarlalar<br>bir kaya<br>Mezar ka<br>banı düz<br>naklı ac                      | ile asfalt<br>kütlesi<br>areye yakı<br>t, tavanı l<br>ıklık ve   | yol içine içine n bir beşik kaya | BİLGİLER DE<br>ORİJİNAL K<br>BUĞÜNKÜ K<br>ÖNERİLEN F<br>HAZIRLAYA                                           | ULLA<br>CULL<br>NLAI                                           | ANIMI: M<br>ANIMI: M<br>ANIMI: M<br>R:<br>GLU                       | ezar<br>Iezar                                      | 17.0                       |                                                    |                    |  |
| muş kaya mezarıdır.<br>apı açıklığına sahip ol<br>ormludur. Mezar odas                                                    | yer alan<br>Bugünkü<br>up mezar<br>ının arka | n hemen ku<br>yaklaşık 3 n<br>konumu oriji<br>odası dikdör<br>sağ kısmındı | zey kenarı<br>n çapında k<br>nal yeri değ<br>tgen planlıd<br>a kırılmada                  | nda, t<br>üçük<br>ildir. l<br>ır. Ta<br>n kav             | tarlalar<br>bir kaya<br>Mezar ka<br>banı düz<br>naklı ac                      | ile asfalt<br>kütlesi<br>areye yakı<br>t, tavanı l<br>ıklık ve   | yol içine in bir beşik ikaya     | BİLGİLER DELİNAL KER BUĞÜNKÜ KER BUĞÜNKÜ KER BER BER BER BER BER BER BER BER BER B                          | ULLA<br>CULL<br>NLAI<br>NLIOCEVIM<br>DEN                       | ANIMI: M<br>ANIMI: M<br>ANIMI: M<br>R:<br>GLU                       | ezar<br>Iezar<br>Mezar<br>Arkeolog<br>THP (Arkeolo | 17.0                       |                                                    | 8 2                |  |
| muş kaya mezarıdır.  pı açıklığına sahip ol  rmludur. Mezar odas  itlesi üzerinde kayanın                                 | yer alan<br>Bugünkü<br>up mezar<br>ının arka | n hemen ku<br>yaklaşık 3 n<br>konumu oriji<br>odası dikdör<br>sağ kısmındı | zey kenarı<br>n çapında k<br>inal yeri değ<br>tgen planlıd<br>a kırılmada<br>naklı çatlak | nda, t<br>üçük<br>ildir. l<br>ır. Ta<br>n kav             | tarlalar<br>bir kaya<br>Mezar ka<br>banı düz<br>naklı aç<br>naktadır.         | ile asfalt<br>kütlesi<br>areye yakı<br>t, tavanı l<br>ıklık ve   | yol içine in bir beşik ikaya     | BİLGİLER DRİJİNAL K BUGÜNKÜ K ÖNERİLEN F HAZIRLAYA Cemil DUMAN Muhammed SE KONTROL E Mevlüt ÜYÜM            | ULLA<br>CULL<br>NLAI<br>NLIOCEVIM<br>DEN                       | ANIMI: M ANIMI: M ANIMI: M GENERAL DI Müze M                        | ezar fezar fezar Arkeolog THP (Arkeolog            | 17.0                       | 09.201<br>0.201                                    | 8 2 8              |  |
| ımuş kaya mezarıdır.<br>apı açıklığına sahip ol<br>ormludur. Mezar odas<br>ütlesi üzerinde kayanın                        | yer alan<br>Bugünkü<br>up mezar<br>ının arka | n hemen ku<br>yaklaşık 3 n<br>konumu oriji<br>odası dikdör<br>sağ kısmındı | zey kenarın çapında kinal yeri deği tgen planlıda kırılmada haklı çatlak                  | nda, it<br>tüçük<br>ildir. l<br>ır. Ta<br>n kay<br>bulunr | tarlalar<br>bir kaya<br>Mezar ka<br>banı düz<br>naklı aç<br>naktadır          | ile asfalt<br>kütlesi<br>areye yakı<br>t, tavanı l<br>ıklık ve   | yol liçine n bir beşik kaya      | BİLGİLER DORİJİNAL K BUĞÜNKÜ K ÖNERİLEN F HAZIRLAYA Cemil DUMAN Muhammed SE KONTROL E Mevlüt ÜYÜM           | ULLA<br>CULL<br>NLAI<br>NLIOCEVIM<br>DEN<br>IEZ                | ANIMI: M ANIMI: M ANIMI: M R: GLU DT Müze M                         | ezar fezar fezar Arkeolog THP (Arkeolog Müdürü     | 17.0<br>17.0<br>LIK        | 99.201<br>0.201                                    | 8<br>2<br>8        |  |
| ımuş kaya mezarıdır.<br>apı açıklığına sahip ol<br>ormludur. Mezar odas<br>ütlesi üzerinde kayanın                        | yer alan<br>Bugünkü<br>up mezar<br>ının arka | n hemen ku<br>yaklaşık 3 n<br>konumu oriji<br>odası dikdör<br>sağ kısmındı | zey kenarın çapında kinal yeri deği tgen planlıda kırılmada haklı çatlak                  | cucan da, it diçük ildir. I dir. Ta n kay bulunı          | tarlalar<br>bir kaya<br>Mezar ka<br>banı düz<br>naklı aç<br>naktadır.         | ile asfalt<br>a kütlesi<br>areye yakı<br>ı, tavanı l<br>ıklık ve | yol liçine n bir peşik kaya      | BİLGİLER DRİJİNAL K BUĞÜNKÜ K ÖNERİLEN F HAZIRLAYA Cemil DUMAN Muhammed SE KONTROL E Mevlüt ÜYÜM ESKİŞE KOR | ULLA<br>CULL<br>NLAI<br>NLIOCEVIM<br>DEN<br>IEZ                | ANIMI: M ANIMI: M ANIMI: M R: GLU DT Müze M R KÜLT A BÖLG           | ezar fezar fezar Arkeolog THP (Arkeolog Müdürü     | 17.0<br>17.0<br>LIK        | 9.201<br>0.201<br>(LA                              | 8<br>2<br>8<br>RIN |  |
| ımuş kaya mezarıdır.<br>apı açıklığına sahip ol<br>ormludur. Mezar odas<br>ütlesi üzerinde kayanın                        | yer alan<br>Bugünkü<br>up mezar<br>ının arka | n hemen ku<br>yaklaşık 3 n<br>konumu oriji<br>odası dikdör<br>sağ kısmındı | zey kenarın çapında kinal yeri deği tgen planlıda kırılmada haklı çatlak                  | KLER PORO  OTO  OTO  OTO  OTO  OTO  OTO  OT               | tarlalar bir kaya Mezar ka banı düz naklı aç naktadır.                        | ile asfalt<br>a kütlesi<br>areye yakı<br>ı, tavanı l<br>ıklık ve | yol liçine n bir beşik kaya      | BİLGİLER DORİJİNAL K BUĞÜNKÜ K ÖNERİLEN F HAZIRLAYA Cemil DUMAN Muhammed SE KONTROL E Mevlüt ÜYÜM           | ULLA<br>CULL<br>NLAI<br>NLIOCEVIM<br>DEN<br>IEZ                | ANIMI: M ANIMI: M ANIMI: M R: GLU DT Müze M R KÜLT A BÖLG ARİH,     | Arkeolog THP (Arkeolog TÜR VAR GE KURU 7033 SAY    | 17.0<br>17.0<br>LIK        | 9.201<br>0.201<br>(LA                              | 8<br>2<br>8<br>R   |  |
| ımuş kaya mezarıdır.<br>apı açıklığına sahip ol<br>ormludur. Mezar odas<br>itlesi üzerinde kayanın                        | yer alan<br>Bugünkü<br>up mezar<br>ının arka | n hemen ku<br>yaklaşık 3 n<br>konumu oriji<br>odası dikdör<br>sağ kısmındı | zey kenarın çapında kinal yeri deği tgen planlıda kırılmada haklı çatlak                  | KLER POROTOĞ OLÖVESTOROJES                                | tarlalar bir kaya Mezar ka banı düz naklı aç naktadır.  GRAF VE PRO. RASYO    | ile asfalt<br>a kütlesi<br>areye yakı<br>ı, tavanı l<br>ıklık ve | yol liçine n bir beşik kaya      | BİLGİLER DRİJİNAL K BUĞÜNKÜ K ÖNERİLEN F HAZIRLAYA Cemil DUMAN Muhammed SE KONTROL E Mevlüt ÜYÜM ESKİŞE KOR | ULLA<br>CULL<br>NLAI<br>NLIOCEVIM<br>DEN<br>IEZ                | ANIMI: M ANIMI: M ANIMI: M R: GLU DT Müze M R KÜLT A BÖLG ARİH,     | ezar fezar fezar Arkeolog THP (Arkeolog Müdürü     | 17.0<br>17.0<br>LIK        | 9.201<br>0.201<br>(LA                              | 8<br>2<br>8<br>R   |  |
| ımuş kaya mezarıdır.<br>apı açıklığına sahip ol<br>ormludur. Mezar odas<br>ütlesi üzerinde kayanın                        | yer alan<br>Bugünkü<br>up mezar<br>ının arka | n hemen ku<br>yaklaşık 3 n<br>konumu oriji<br>odası dikdör<br>sağ kısmındı | zey kenarın çapında kınal yeri deği tgen planlıda kırılmada haklı çatlak                  | KLER POROTOĞ DLÖV ESTOROJES RİT                           | tarlalar bir kaya Mezar ka banı düz naklı aç naktadır.  RAF E PRO. RASYO Sİ   | ile asfalt<br>a kütlesi<br>areye yakı<br>ı, tavanı l<br>ıklık ve | yol liçine n bir beşik kaya      | BİLGİLER DRİJİNAL K BUĞÜNKÜ K ÖNERİLEN F HAZIRLAYA Cemil DUMAN Muhammed SE KONTROL E Mevlüt ÜYÜM ESKİŞE KOR | ULLA<br>CULL<br>NLAI<br>NLIOCEVIM<br>DEN<br>IEZ                | ANIMI: M ANIMI: M ANIMI: M R: GLU DT Müze M R KÜLT A BÖLG ARİH,     | Arkeolog THP (Arkeolog TÜR VAR GE KURU 7033 SAY    | 17.0<br>17.0<br>LIK        | 9.201<br>0.201<br>(LA                              | 8<br>2<br>8<br>RIN |  |
| muş kaya mezarıdır.  pı açıklığına sahip ol  rmludur. Mezar odas  itlesi üzerinde kayanın                                 | yer alan<br>Bugünkü<br>up mezar<br>ının arka | n hemen ku<br>yaklaşık 3 n<br>konumu oriji<br>odası dikdör<br>sağ kısmındı | zey kenarın çapında kınal yeri deği tgen planlıda kırılmada haklı çatlak                  | KLER POROTOGOLÖVESTOROKI                                  | tarlalar bir kaya Mezar ka banı düz naklı aç naktadır.  RAF E PRO. RASYO Sİ   | ile asfalt<br>a kütlesi<br>areye yakı<br>ı, tavanı l<br>ıklık ve | yol liçine n bir beşik kaya      | BİLGİLER DRİJİNAL K BUĞÜNKÜ K ÖNERİLEN F HAZIRLAYA Cemil DUMAN Muhammed SE KONTROL E Mevlüt ÜYÜM ESKİŞE KOR | ULLA<br>CULL<br>NLAI<br>NLIOCEVIM<br>DEN<br>IEZ                | ANIMI: M ANIMI: M ANIMI: M R: GLU DT Müze M R KÜLT A BÖLG ARİH,     | Arkeolog THP (Arkeolog TÜR VAR GE KURU 7033 SAY    | 17.0<br>17.0<br>LIK        | 9.201<br>0.201<br>(LA                              | 8<br>2<br>8<br>R   |  |
| muş kaya mezarıdır. apı açıklığına sahip ol<br>ormludur. Mezar odas                                                       | yer alan<br>Bugünkü<br>up mezar<br>ının arka | n hemen ku<br>yaklaşık 3 n<br>konumu oriji<br>odası dikdör<br>sağ kısmındı | zey kenarın çapında kınal yeri deği tgen planlıda kırılmada haklı çatlak                  | KLER POROTOĞ DLÖV ESTOROJES RİT                           | tarlalar bir kaya Mezar ka banı düz naklı aç naktadır.  ERAF VE PRO. RASYO Sİ | ile asfalt<br>a kütlesi<br>areye yakı<br>ı, tavanı l<br>ıklık ve | yol liçine n bir beşik kaya      | BİLGİLER DRİJİNAL K BUĞÜNKÜ K ÖNERİLEN F HAZIRLAYA Cemil DUMAN Muhammed SE KONTROL E Mevlüt ÜYÜM ESKİŞE KOR | ULLA<br>CULL<br>NLAI<br>NLIOCEVIM<br>DEN<br>IEZ<br>CHIR<br>UM. | ANIMI: M ANIMI: M ANIMI: M R: GLU DT Müze M R KÜLT A BÖLG ARİH, E K | Arkeolog THP (Arkeolog TÜR VAR GE KURU 7033 SAY    | 17.0<br>17.0<br>LIK<br>ULU | 9.201<br>9.201<br>9.201<br>A<br>CLAI<br>I'NU<br>KA | 8<br>2<br>8<br>RIN |  |