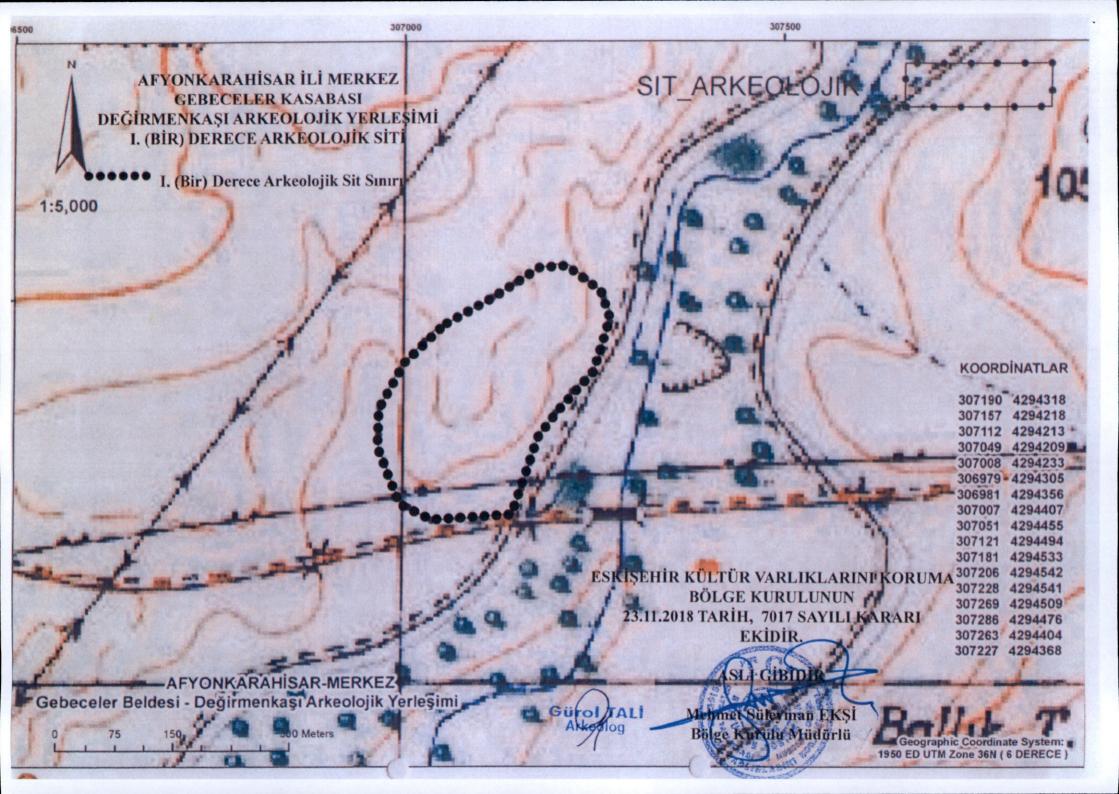

## AFYONKARAHİSAR İLİ MERKEZ GEBECELER KASABASI DEĞİRMENKAŞI ARKEOLOJİK YERLEŞİMİ I. (BİR) DERECE ARKEOLOJİK SİTİ

ILI : AFYONKARAHISAR

ILÇESI : MERKEZ

KÖYÜ : GEBECELER

I. (Bir) Derece Arkeolojik Sit Sınırı

| AVRUPA KONSEYI                                       | DOĞAL VE KÜLTÜREL VARLIKLARI KORUMA ENVANTERİ D.K.V.K.E. ENVANTER No.                   |                                                                                                                                                                                |            |                          |                        |  |  |
|------------------------------------------------------|-----------------------------------------------------------------------------------------|--------------------------------------------------------------------------------------------------------------------------------------------------------------------------------|------------|--------------------------|------------------------|--|--|
| TÜRKİYE                                              | KÜLTÜR VARLIKL                                                                          | ARI VE MÜZELER GENEL MÜDÜRLÜĞÜ                                                                                                                                                 |            | SIT                      | HARİTA NO:             |  |  |
| ili:<br>AFYONKARAHİSAR                               | İLÇE: MAHALLE,KÖY: PAFTA: ADA: - PARSEL:  MERKEZ GEBECELER KASABASI DEĞİRMENKAŞI MEVKİİ |                                                                                                                                                                                |            |                          |                        |  |  |
| ADI: DEĞİRMENKAŞI                                    | ARKEOLOJÍK YE                                                                           |                                                                                                                                                                                |            |                          |                        |  |  |
| Göynük Köyü'ne giden a<br>alan arkeolojik yerleşim : | ısfalt yolun kuzeyinde<br>alanıdır. Yüzeyde yoğ                                         | lçe, Gebeceler Kasabası'nın yaklaşık 3km<br>yer alan Değirmenkaşı Mevkii'nde, yaklaş<br>un olarak gözlemlenen çanak çömlek ve tu<br>klu Dönemlerinde iskan edilmiş olduğu anla | ik 400mx   | 200m ebatl               | arındaki bir bölgede v |  |  |
| ŞİMDİKİ TEHLİKELE                                    | CR: Kacak kazılar.                                                                      |                                                                                                                                                                                |            |                          |                        |  |  |
|                                                      |                                                                                         | ımünde mevsimlik tarımsal faaliyetler yürü                                                                                                                                     | itülmekted | fir. Az savı             | da kacak kazı cukunu   |  |  |
| rastianmiştir.                                       |                                                                                         |                                                                                                                                                                                |            |                          |                        |  |  |
| SIT POTANSIYELI: A                                   |                                                                                         | KORUMA DERECESÍ:  I.(Bir) Derece Arkeolojik Sit                                                                                                                                |            |                          |                        |  |  |
|                                                      |                                                                                         |                                                                                                                                                                                | 0.113      | HAZIRLAYANLAR 30.01.2018 |                        |  |  |
| ŞİMDİKİ KORUMA: K                                    | Corumasiz.                                                                              |                                                                                                                                                                                |            |                          | N                      |  |  |
| NERILEN KORUMA                                       | · Verel vänetimlerce                                                                    | Continues                                                                                                                                                                      | Cemi       | DUMANI                   | IOGLU Arkecing         |  |  |
|                                                      | . Terei yonetiimeree                                                                    | Korumiasi,                                                                                                                                                                     | Alper      | CANSIZ                   | DTHP (Sara arihç       |  |  |
| YAYIN DİZİNİ:                                        |                                                                                         | KONTROL EDEN: 30.01.2018<br>Mevlüt ÜYÜMEZ Müze Müdürü                                                                                                                          |            |                          |                        |  |  |
| GÖZLEMLER:                                           |                                                                                         |                                                                                                                                                                                | KUR        | UL ONAY                  | I: JAN.                |  |  |
|                                                      | ESKİS                                                                                   | SEHİR KÜLTÜR VARLIKLARIN                                                                                                                                                       |            |                          | //                     |  |  |
|                                                      | КО                                                                                      | RUMA BÖLGE KURULUNUN                                                                                                                                                           | REV        | izyon:                   |                        |  |  |
| HARÎTA VE FOTOĞRA                                    | 23.11.20                                                                                | 018 TARİH, 7017 SAYILI KARAH                                                                                                                                                   | RI         |                          |                        |  |  |
|                                                      |                                                                                         | ASIA GIBIDIR  Mehmet Sidevionn EKŞi Bölge Kurbiu Müdürlü                                                                                                                       |            | Gürol                    | TALI                   |  |  |
|                                                      |                                                                                         |                                                                                                                                                                                |            |                          |                        |  |  |