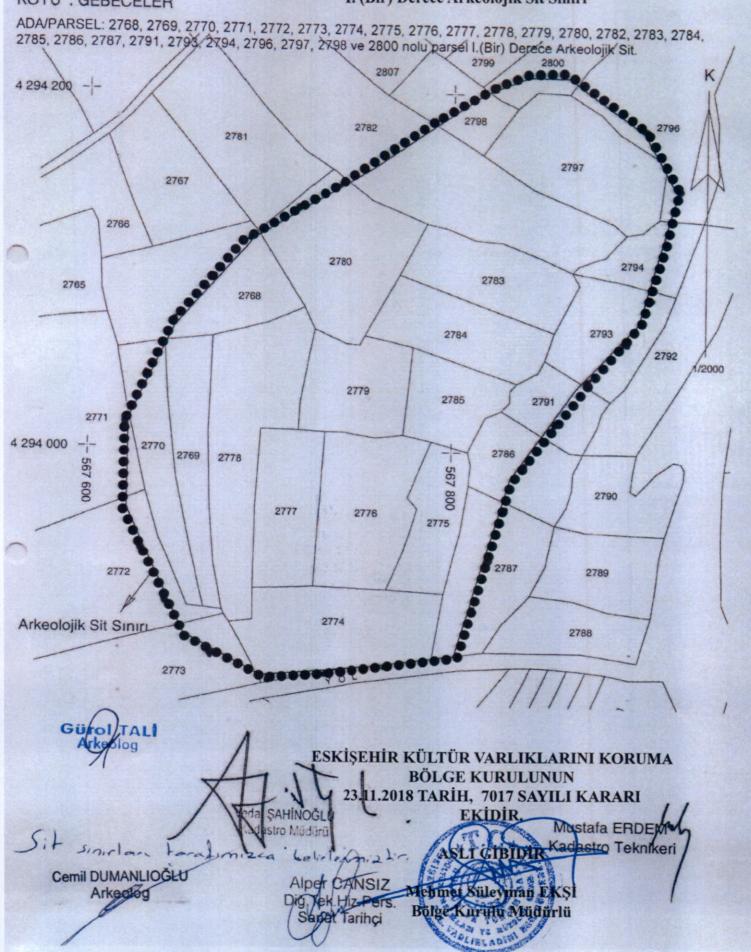

## AFYONKARAHİSAR İLİ MERKEZ GEBECELER KASABASI DEĞİRMENKAŞI ARKEOLOJİK YERLEŞİMİ I. (BİR) DERECE ARKEOLOJİK SİTİ

ILI : AFYONKARAHISAR

ILÇESI : MERKEZ

KÖYÜ : GEBECELER

I. (Bir) Derece Arkeolojik Sit Sınırı

# AFYONKARAHİSAR İLİ, MERKEZ, GEBECELER KASABASI DEĞİRMENKAŞI ARKEOLOJİK YERLEŞİMİ I. (BİR) DERECE ARKEOLOJİK SİT ALANINDA KALAN PARSELLERİN LİSTESİ

| 1. (BIK) D                                     | LILLEL ARKEOL | OJIK SIT ALANIND | A KALAN I ARSELLERIN LISTESI                                    |
|------------------------------------------------|---------------|------------------|-----------------------------------------------------------------|
| İLÇE/KÖY                                       | ADA           | PARSEL           | BEYANLAR HANESİNE YAZILACAK ŞERH                                |
| Afyonkarahisar İli, Merkez, Gebeceler Kasabası |               |                  | "Tamamı I.(Bir) Derece Arkeolojik Sit alanında kalmaktadır"     |
| Afyonkarahisar İli, Merkez, Gebeceler Kasabası | 0             | 2769             | "Tamamı I.(Bir) Derece Arkeolojik Sit alanında kalmaktadır"     |
| Afyonkarahisar İli, Merkez, Gebeceler Kasabası | 0             | 2775             | "Tamamı I.(Bir) Derece Arkeolojik Sit alanında kalmaktadır"     |
| Afyonkarahisar İli, Merkez, Gebeceler Kasabası | 0             | 2776             | "Tamamı I.(Bir) Derece Arkeolojik Sit alanında kalmaktadır"     |
| Afyonkarahisar İli, Merkez, Gebeceler Kasabası | 0             | 2777             | "Tamamı I.(Bir) Derece Arkeolojik Sit alanında kalmaktadır"     |
| Afyonkarahisar İli, Merkez, Gebeceler Kasabası | 0             | 2778             | "Tamamı I.(Bir) Derece Arkeolojik Sit alanında kalmaktadır"     |
| Afyonkarahisar İli, Merkez, Gebeceler Kasabası | 0             | 2779             | "Tamamı I.(Bir) Derece Arkeolojik Sit alanında kalmaktadır"     |
| Afyonkarahisar İli, Merkez, Gebeceler Kasabası | 0             | 2783             | "Tamamı I.(Bir) Derece Arkeolojik Sit alanında kalmaktadır"     |
| Afyonkarahisar İli, Merkez, Gebeceler Kasabası | 0             | 2784             | "Tamamı I.(Bir) Derece Arkeolojik Sit alanında kalmaktadır"     |
| Afyonkarahisar İli, Merkez, Gebeceler Kasabası | 0             | 2785             | "Tamamı I.(Bir) Derece Arkeolojik Sit alanında kalmaktadır"     |
| Afyonkarahisar İli, Merkez, Gebeceler Kasabası |               |                  | "Bir Bölümü I.(Bir) Derece Arkeolojik Sit alanında kalmaktadır" |
| Afyonkarahisar İli, Merkez, Gebeceler Kasabası | 0             | 2768             | "Bir Bölümü I.(Bir) Derece Arkeolojik Sit alanında kalmaktadır" |
| Afyonkarahisar İli, Merkez, Gebeceler Kasabası | 0             | 2770             | "Bir Bölümü I.(Bir) Derece Arkeolojik Sit alanında kalmaktadır" |
| Afyonkarahisar İli, Merkez, Gebeceler Kasabası | 0             | 2771             | "Bir Bölümü I.(Bir) Derece Arkeolojik Sit alanında kalmaktadır" |
| Afyonkarahisar İli, Merkez, Gebeceler Kasabası | 0             | 2772             | "Bir Bölümü I.(Bir) Derece Arkeolojik Sit alanında kalmaktadır" |
| Afyonkarahisar İli, Merkez, Gebeceler Kasabası | 0             | 2773             | "Bir Bölümü I.(Bir) Derece Arkeolojik Sit alanında kalmaktadır" |
| Afyonkarahisar İli, Merkez, Gebeceler Kasabası | 0             | 2774             | "Bir Bölümü I.(Bir) Derece Arkeolojik Sit alanında kalmaktadır" |
| Afyonkarahisar İli, Merkez, Gebeceler Kasabası | 0             | 2780             | "Bir Bölümü I.(Bir) Derece Arkeolojik Sit alanında kalmaktadır" |
| Afyonkarahisar İli, Merkez, Gebeceler Kasabası | 0             | 2782             | "Bir Bölümü I.(Bir) Derece Arkeolojik Sit alanında kalmaktadır" |
| Afyonkarahisar İli, Merkez, Gebeceler Kasabası | 0             | 2786             | "Bir Bölümü I.(Bir) Derece Arkeolojik Sit alanında kalmaktadır" |
| Afyonkarahisar İli, Merkez, Gebeceler Kasabası | 0             | 2787             | "Bir Bölümü I.(Bir) Derece Arkeolojik Sit alanında kalmaktadır" |
|                                                |               |                  |                                                                 |

| Afyonkarahisar İli, Merkez, Gebeceler Kasabası | 0 | 2791 | "Bir Bölümü I.(Bir) Derece Arkeolojik Sit alanında kalmaktadır" |
|------------------------------------------------|---|------|-----------------------------------------------------------------|
| Afyonkarahisar İli, Merkez, Gebeceler Kasabası | 0 | 2793 | "Bir Bölümü I.(Bir) Derece Arkeolojik Sit alanında kalmaktadır" |
| Afyonkarahisar İli, Merkez, Gebeceler Kasabası | 0 | 2794 | "Bir Bölümü I.(Bir) Derece Arkeolojik Sit alanında kalmaktadır" |
| Afyonkarahisar İli, Merkez, Gebeceler Kasabası | 0 | 2796 | "Bir Bölümü I.(Bir) Derece Arkeolojik Sit alanında kalmaktadır" |
| Afyonkarahisar İli, Merkez, Gebeceler Kasabası | 0 | 2797 | "Bir Bölümü I.(Bir) Derece Arkeolojik Sit alanında kalmaktadır" |
| Afyonkarahisar İli, Merkez, Gebeceler Kasabası | 0 | 2798 | "Bir Bölümü I.(Bir) Derece Arkeolojik Sit alanında kalmaktadır" |
| Afyonkarahisar İli, Merkez, Gebeceler Kasabası | 0 | 2800 | "Bir Bölümü I.(Bir) Derece Arkeolojik Sit alanında kalmaktadır" |