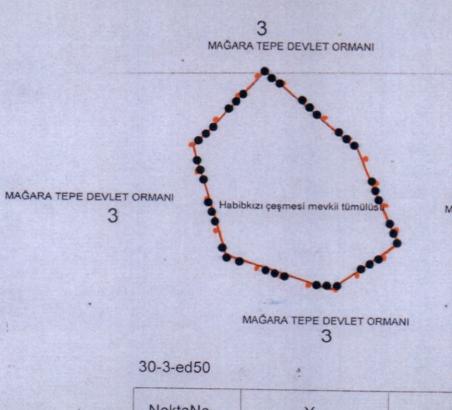

# MEZARLIĞI J Habibkızı Çesmesi Mevki Tümülüsü

ILI: AFYONKARAHISAR ILÇESI: DİNAR KÖYÜ: BADEMLİ ADA NO: 137 PARSEL NO: 3

AFYONKARAHİSAR İLİ DİNAR İLÇESİ BADEMLİ KÖYÜ HABİPKIZI ÇEŞMESİ MEZARLIĞI III. (ÜÇ) DERECE ARKEOLOJİK SİTİ

•• ••• III. (Üç) Derece Arkeolojik Sit Sınırı

137

MAĞARA TEPE DEVLET ORMANI

3

N

500

| NoktaNo | Y          | X           |
|---------|------------|-------------|
| 1       | 508409.004 | 4203844.668 |
| 2       | 508396.661 | 4203855.272 |
| 3       | 508386.992 | 4203844.959 |
| 4       | 508391.471 | 4203830.101 |
| 5       | 508405.619 | 4203825,557 |
| 6       | 508414.418 | 4203831.841 |