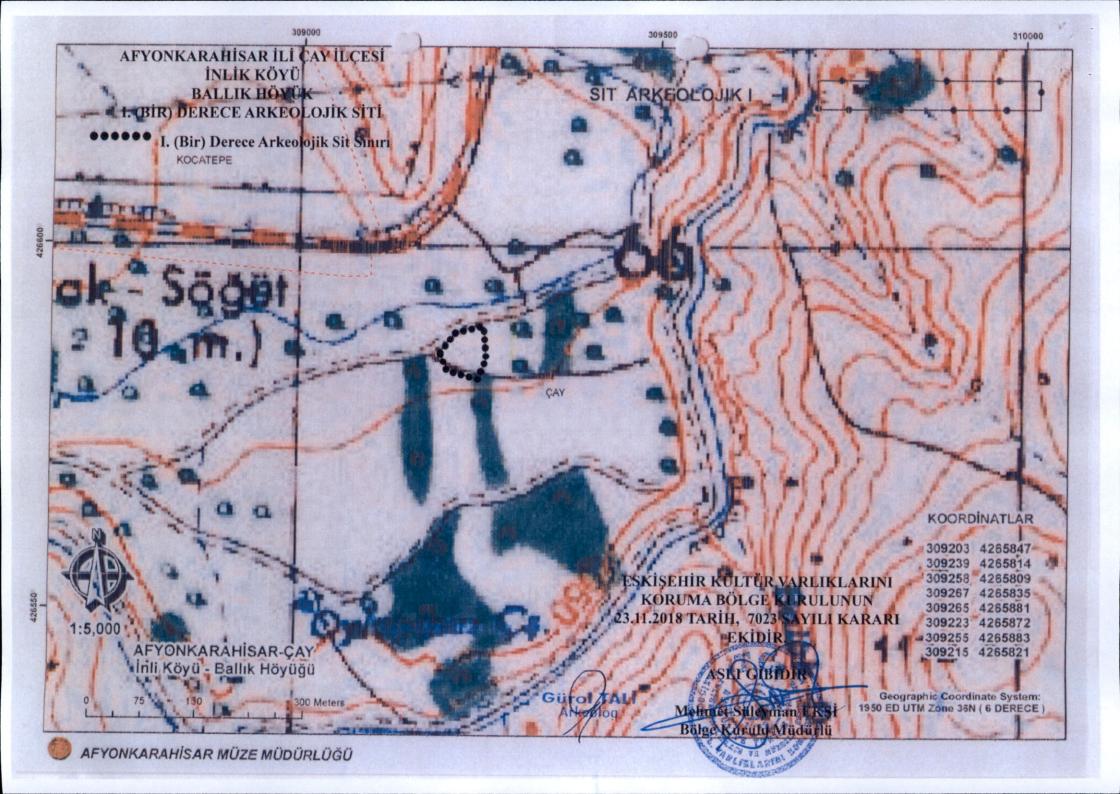

Afyonkarahisar İli, Çay İlçesi, İnli Köyü'nde tespit edilen ve 2863 sayılı Kanun'un 6. Maddesi kapsamında korunması gerekli kültür varlıklarından olan alanın "Ballık Höyük" adıyla I. (Bir) Derece Arkeolojik Sit olarak tesciline; hazırlanan tescil fişi, sit sınırlarının aktarıldığı koordinatlı sit sınırı paftası ve kadastral krokinin uygun olduğuna; söz konusu alanda Kültür Varlıklarını Koruma Yüksek Kurulu'nun Arkeolojik Sitler, Koruma ve Kullanma Koşulları'na ilişkin 05.11.1999 tarih ve 658 sayılı İlke Kararı'nda yer alan I. (Bir) Derece Arkeolojik Sitlerle ilgili hükümlerin geçerli olduğuna, bu hükümlerin geçiş dönemi koruma esasları ve kullanma koşulları olarak belirlenmesine, alanda gerekli güvenlik önlemlerinin artırılmasına ve Kurulumuzdan izinsiz herhangi bir fiziki ve inşai müdahalede bulunulmamasına karar verildi.

#### ADI: BALLIK HÖYÜK

GENEL TANIM: Afyonkarahisar İli, Çay İlçesi, İnli Köyü'nün yaklaşık 2 km doğusunda ve Kali Çayı'nın güneyinde yer aldığı görülmüştür. Höyüğün kuzey yönünde Kali Çayı diğer yönlerinde tarım arazileri bulunmaktadır. Tepe görünümlü ve yayvan haldeki höyük üzerinde yapılan yüzey incelemesi neticesinde E.T.Ç. olarak tarihlendirilebilecek seramik parçalarına rastlanmıştır.

# AFYONKARAHİSAR İLİ, ÇAY İLÇESİ, İNLİ KÖYÜ BALLI HÖYÜK I. (BİR) DERECE ARKEOLOJİK SİT ALANINDA KALAN PARSELLERİN LİSTESİ

| İLÇE/KÖY                                  | ADA | PARSEL | BEYANLAR HANESİNE YAZILACAK ŞERH                                |
|-------------------------------------------|-----|--------|-----------------------------------------------------------------|
| Afyonkarahisar İli, Çay İlçesi, İnli Köyü |     |        | "Bir Bölümü I.(Bir) Derece Arkeolojik Sit alanında kalmaktadır" |
| Afyonkarahisar İli, Çay İlçesi, İnli Köyü | 0   | 1914   | "Bir Bölümü I.(Bir) Derece Arkeolojik Sit alanında kalmaktadır" |
| Afyonkarahisar İli, Çay İlçesi, İnli Köyü | 0   | 1929   | "Bir Bölümü I.(Bir) Derece Arkeolojik Sit alanında kalmaktadır" |
| Afyonkarahisar İli, Çay İlçesi, İnli Köyü | 0   | 1931   | "Bir Bölümü I.(Bir) Derece Arkeolojik Sit alanında kalmaktadır" |